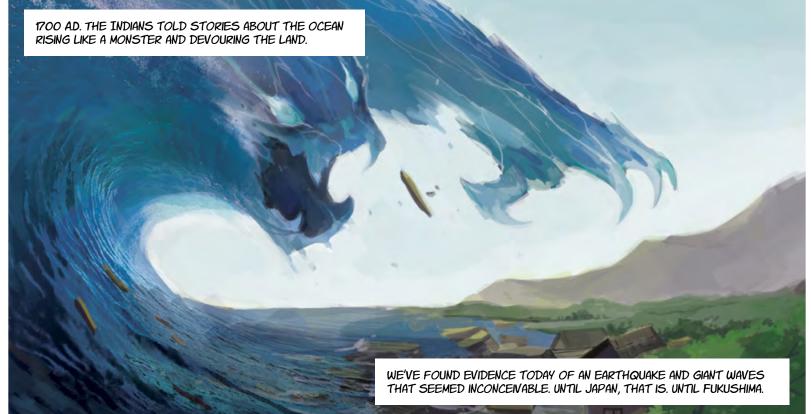

WENT BACK LAST SPRING.

GIRL NAMED SANDY BEAT ME TO IT.

IT WAS THE FIRST BIG TSUNAMI IN 30 YEARS. THE TIDE RECEDES AFTER THAT FIRST WAVE, REVEALING ACRES OF BEAUTIFUL CORAL REEF.

THE PEOPLE CAME DOWN TO THE BEACH, MESMERIZED, WATCHING, COLLECTING SEASHELLS.

NO ONE TOLD THEM. THAT WAS JUST THE PROLOGUE.

MY WEAPONS ARE COMPUTER CODE. COUL Wave WITH IT, I CAN DESCRIBE THINGS NO HUMAN CAN IMAGINE.