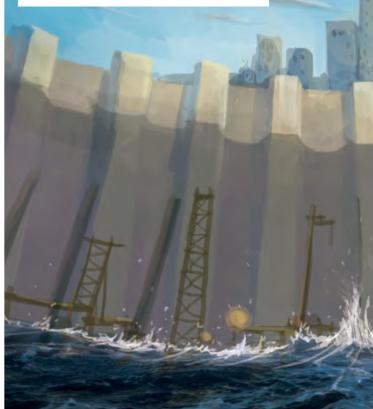

TODAY, THE LAKE BORGNE SURGE BARRIER IS THE GREAT WALL OF DEFENSE FOR THE CRESCENT CITY.

WHY THIS ROW OF BUILDINGS STILL STANDS. AND WHY FOUR ROWS BACK, THESE ARE UTTERLY DESTROYED.