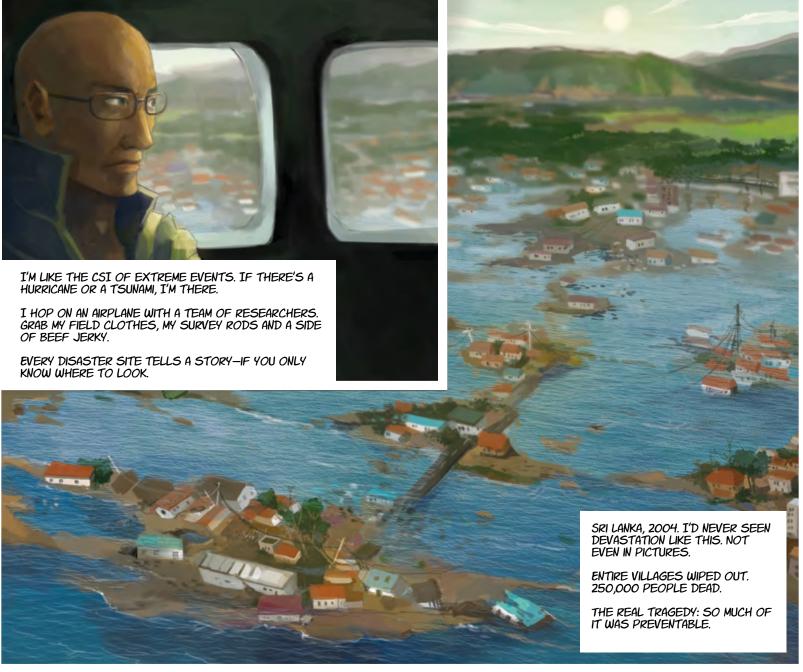

WENT BACK LAST SPRING.

GIRL NAMED SANDY BEAT ME TO IT.

IT WAS THE FIRST BIG TSUNAMI IN 30 YEARS. THE TIDE RECEDES AFTER THAT FIRST WAVE, REVEALING ACRES OF BEAUTIFUL CORAL REEF.

THE PEOPLE CAME DOWN TO THE BEACH, MESMERIZED, WATCHING, COLLECTING SEASHELLS.

NO ONE TOLD THEM. THAT WAS JUST THE PROLOGUE.

MY WEAPONS ARE COMPUTER CODE. COUL Wave WITH IT, I CAN DESCRIBE THINGS NO HUMAN CAN IMAGINE.