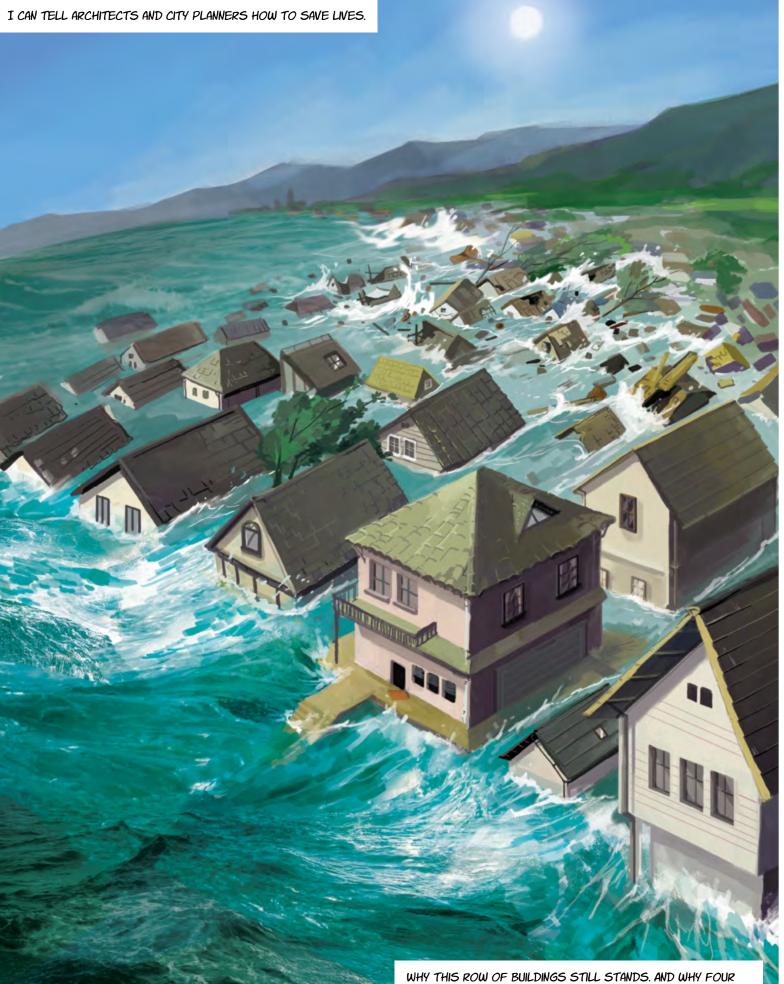

THEY GAVE ME A MEDAL AND BUILT A WALL.

I CAN SIMULATE DOWN TO A MATTER OF FEET HOW A TSUNAMI OFF ALASKA MOVES ACROSS THE ENTIRE PACIFIC OCEAN. WHAT HAPPENS WHEN A 30-FOOT TSUNAMI WITH A FORCE OF A 300 MPH TORNADO COMES SCREAMING INTO THE PORT OF LOS ANGELES.

TODAY, THE LAKE BORGNE SURGE BARRIER IS THE GREAT WALL OF DEFENSE FOR THE CRESCENT CITY.

WHY THIS ROW OF BUILDINGS STILL STANDS. AND WHY FOUR ROWS BACK, THESE ARE UTTERLY DESTROYED.